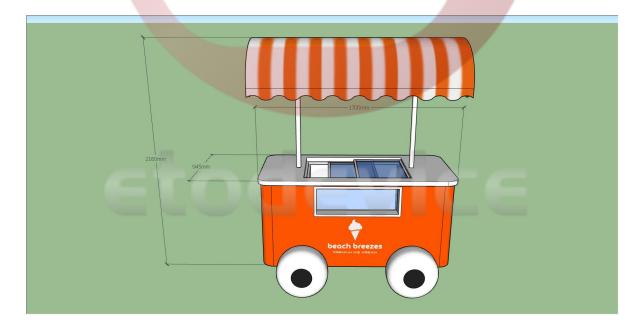

## **Specification**

| Model:                       | GL-A610                                                                        |
|------------------------------|--------------------------------------------------------------------------------|
| Dimensions:                  | 170*95*215cm                                                                   |
| Package Dimensions:          | 183*104*128cm                                                                  |
| Color:                       | Custom                                                                         |
| Weight:                      | 200/258KG                                                                      |
| Electrical:                  | 220V/50Hz                                                                      |
| Power:                       | 220W                                                                           |
| Water Sink Kits:             | Square dipper well Round dipper wall Tap Auto water pump 5L plastic water tank |
| Lights:                      | LED light bars LED LOGO lights                                                 |
| Freezer Specifications       |                                                                                |
| Dimensions:                  | 825*515*325mm                                                                  |
| Temperature:                 | -18° C~- 22° C                                                                 |
| Refrigerant:                 | 134a                                                                           |
| Tubs:                        | 10 or 6 food-grade stainless steel containers                                  |
| Temperature Control:         | Yes                                                                            |
| Digital Temperature Display: | Yes                                                                            |
| Warranty:                    | 1 year warranty for free                                                       |

## Design