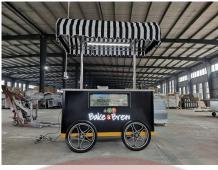

## **GL-A610 Ice Cream Push Cart**

## **Specification**

| Model:                       | GL-A610                                                                        |
|------------------------------|--------------------------------------------------------------------------------|
| Dimensions:                  | 170*95*215cm                                                                   |
| Package Dimensions:          | 183*104*128cm                                                                  |
| Color:                       | Custom                                                                         |
| Weight:                      | 200/258KG                                                                      |
| Electrical:                  | 220V/50Hz                                                                      |
| Power:                       | 220W                                                                           |
| Water Sink Kits:             | Square dipper well Round dipper wall Tap Auto water pump 5L plastic water tank |
| Lights:                      | LED light bars LED LOGO lights                                                 |
| Freezer Specifications       |                                                                                |
| Dimensions:                  | 825*515*325mm                                                                  |
| Temperature:                 | -18° C~- 22° C                                                                 |
| Refrigerant:                 | 134a                                                                           |
| Tubs:                        | 10 or 6 food-grade stainless steel containers                                  |
| Temperature Control:         | Yes                                                                            |
| Digital Temperature Display: | Yes                                                                            |
| Warranty:                    | 1 year warranty for free                                                       |