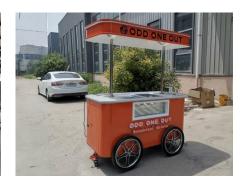

## **GL-A610 Ice Cream Push Cart**

## **Specification**

| Model:                       | GL-A610                                                                        |
|------------------------------|--------------------------------------------------------------------------------|
| Dimensions:                  | 170*95*215cm                                                                   |
| Package Dimensions:          | 183*104*128cm                                                                  |
| Color:                       | Custom                                                                         |
| Weight:                      | 200/258KG                                                                      |
| Electrical:                  | 220V/50Hz                                                                      |
| Power:                       | 220W                                                                           |
| Water Sink Kits:             | Square dipper well Round dipper wall Tap Auto water pump 5L plastic water tank |
| Lights:                      | LED light bars LED LOGO lights                                                 |
| Freezer Specifications       |                                                                                |
| Dimensions:                  | 825*515*325mm                                                                  |
| Temperature:                 | -18° C~- 22° C                                                                 |
| Refrigerant:                 | 134a                                                                           |
| Tubs:                        | 10 or 6 food-grade stainless steel containers                                  |
| Temperature Control:         | Yes                                                                            |
| Digital Temperature Display: | Yes                                                                            |
| Warranty:                    | 1 year warranty for free                                                       |