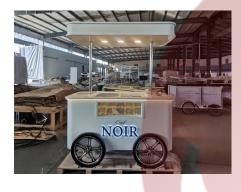

## **GL-A610 Ice Cream Push Cart**

## **Specification**

| Model:                       | GL-A610                                                                        |
|------------------------------|--------------------------------------------------------------------------------|
| Dimensions:                  | 170*95*215cm                                                                   |
| Package Dimensions:          | 183*104*128cm                                                                  |
| Color:                       | Custom                                                                         |
| Weight:                      | 200/258KG                                                                      |
| Electrical:                  | 220V/50Hz                                                                      |
| Power:                       | 220W                                                                           |
| Water Sink Kits:             | Square dipper well Round dipper wall Tap Auto water pump 5L plastic water tank |
| Lights:                      | LED light bars LED LOGO lights                                                 |
| Freezer Specifications       |                                                                                |
| Dimensions:                  | 825*515*325mm                                                                  |
| Temperature:                 | -18° C~- 22° C                                                                 |
| Refrigerant:                 | 134a                                                                           |
| Tubs:                        | 10 or 6 food-grade stainless steel containers                                  |
| Temperature Control:         | Yes                                                                            |
| Digital Temperature Display: | Yes                                                                            |
| Warranty:                    | 1 year warranty for free                                                       |