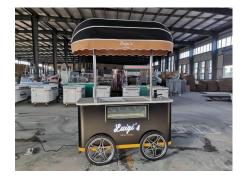

## **GL-A610 Ice Cream Push Cart**

## **Specification**

| Model:                       | GL-A610                                                                        |
|------------------------------|--------------------------------------------------------------------------------|
| Dimensions:                  | 170*95*215cm                                                                   |
| Package Dimensions:          | 183*104*128cm                                                                  |
| Color:                       | Custom                                                                         |
| Weight:                      | 200/258KG                                                                      |
| Electrical:                  | 220V/50Hz                                                                      |
| Power:                       | 220W                                                                           |
| Water Sink Kits:             | Square dipper well Round dipper wall Tap Auto water pump 5L plastic water tank |
| Lights:                      | LED light bars LED LOGO lights                                                 |
| Freezer Specifications       |                                                                                |
| Dimensions:                  | 825*515*325mm                                                                  |
| Temperature:                 | -18° C~- 22° C                                                                 |
| Refrigerant:                 | 134a                                                                           |
| Tubs:                        | 10 or 6 food-grade stainless steel containers                                  |
| Temperature Control:         | Yes                                                                            |
| Digital Temperature Display: | Yes                                                                            |
| Warranty:                    | 1 year warranty for free                                                       |